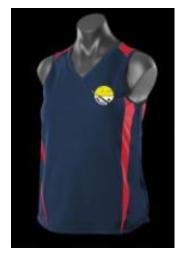

Please allow for up to 5-7 days for processing your order.

Required: Main NSB Playing uniform (Navy Blue NSB top, blue NSB skort, blue NSB socks)

Polo shirt OR Singlet can be worn - shirt numbers must be printed on the back.

Shirt numbers must be unique within the NSB Masters Association and will be allocated by the Convenor. Shirt numbers should be provided to the uniform shop at the time of being ordered.

Additional Requirement: Alternate Playing uniform (White NSB top, blue NSB skort, yellow socks)