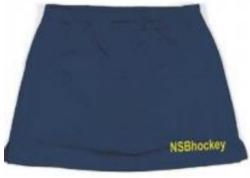

Please allow for up to 5-7 days for processing your order.

Required: Main NSB Playing uniform (Navy Blue NSB top, blue NSB skort, blue NSB socks)

Polo shirt OR Singlet can be worn - shirt numbers must be printed on the back.

Skort – Blue skort same as Main uniform