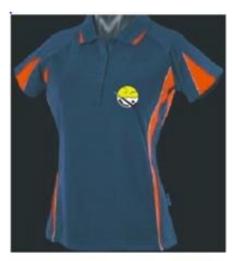

Please allow for up to 5-7 days for processing your order.

Required: Main NSB Playing uniform (Navy Blue NSB top, blue NSB skort, blue NSB socks)

Polo shirt OR Singlet can be worn - shirt numbers must be printed on the back.

Shirt numbers must be unique within the NSB Masters Association and will be allocated by the Convenor. Shirt numbers should be provided to the uniform shop at the time of being ordered.

Additional Requirement: Alternate Playing uniform (White NSB top, blue NSB skort, yellow socks)